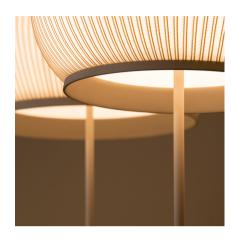

Design By Meike Harde

The Knit is a floor lamp that provides a diffuse 360° light through its fabric shade, and a descending light, creating a soft light effect that generates a warm, cosy atmosphere.

### Lighting effect

## **General Lighting**

Lamp for general lighting that equally distributes the light in all directions.