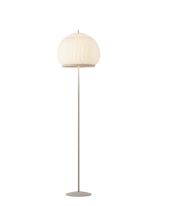

Design By Meike Harde

The Knit is a floor lamp that provides a diffuse 360° light through its fabric shade, and a descending light, creating a soft light effect that generates a warm, cosy atmosphere.