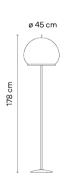

# Model Sheet

LED temperature color

2700 K

Plug-in

Dimming

Push / CASAMBI

Instalation type

Materials Fabric Shade: Flame-retardant polyester

Diffuser ring and support: ABS Tube: Steel

lube: Steel Base: Zamak

Light source 6 x LED 5,9W 1050mA

G

LED CRI>90 4740 lm 133.9

2700 K

Driver Constant Voltage 1050

100~240 V V 50~60 Hz HZ

Bi-volt 50-60Hz

**Application** Floor Lamps

Packaging 2 Box

1.71 m x 0.36 m x 0.381 m Gross weigth 21.9 Net weigth 11.3 Vol. 0.4311